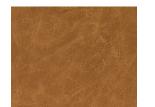

## VENETIAN LEATHER by aspenhome®



## DUAL-TONE CRACKLED SEMI-ANILINE TOP GRAIN LEATHER

Venetian leathers feature a distinctive web patterning that creates an exciting visual effect. Perfect for any furniture style, Venetian leathers look great with all types of metal and wood trim. A low sheen finish adds to the look and provides an element of protection. Venetian leathers are versatile and ideal for active households.

## AVAILABLE COLORS





VENETIAN BLUE

VENETIAN CARAMEL

VENETIAN SILVER

## Available Products Using Venetian Leathers:

| A16-3680 | Blake Exec Chair - Venetian Caramel |
|----------|-------------------------------------|
| A16-3681 | Blake Exec Chair - Venetian Blue    |
| A16-3682 | Blake Exec Chair - Venetian Silver  |
| A18-3680 | Adler Exec Chair - Venetian Caramel |
| A18-3681 | Adler Exec Chair - Venetian Blue    |