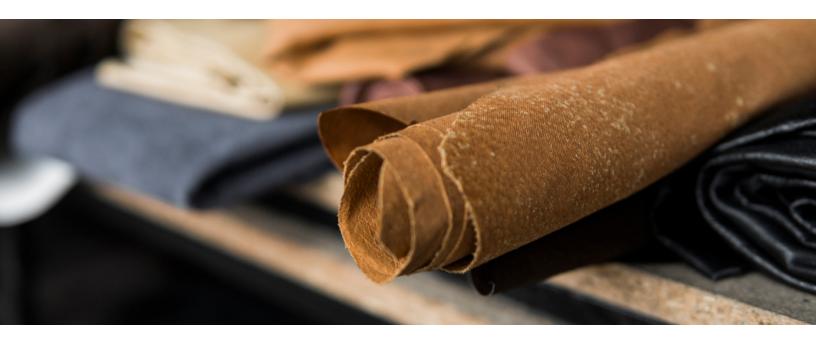

## VENETIAN LEATHER by aspenhome®

## DUAL-TONE CRACKLED SEMI-ANILINE TOP GRAIN LEATHER

Venetian leathers feature a distinctive web patterning that creates an exciting visual effect. Perfect for any furniture style, Venetian leathers look great with all types of metal and wood trim. A low sheen finish adds to the look and provides an element of protection. Venetian leathers are versatile and ideal for active households.