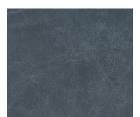

## VENETIAN LEATHER by aspenhome®



## DUAL-TONE CRACKLED SEMI-ANILINE TOP GRAIN LEATHER

Venetian leathers feature a distinctive web patterning that creates an exciting visual effect. Perfect for any furniture style, Venetian leathers look great with all types of metal and wood trim. A low sheen finish adds to the look and provides an element of protection. Venetian leathers are versatile and ideal for active households.

## AVAILABLE COLORS





VENETIAN BLUE

VENETIAN CARAMEL

VENETIAN SILVER

## Available Products Using Venetian Leathers:

| A16-3680 | Blake Exec Chair - Venetian Caramel |
|----------|-------------------------------------|
| A16-3681 | Blake Exec Chair - Venetian Blue    |
| A16-3682 | Blake Exec Chair - Venetian Silver  |
| A18-3680 | Adler Exec Chair - Venetian Caramel |
| A18-3681 | Adler Exec Chair - Venetian Blue    |